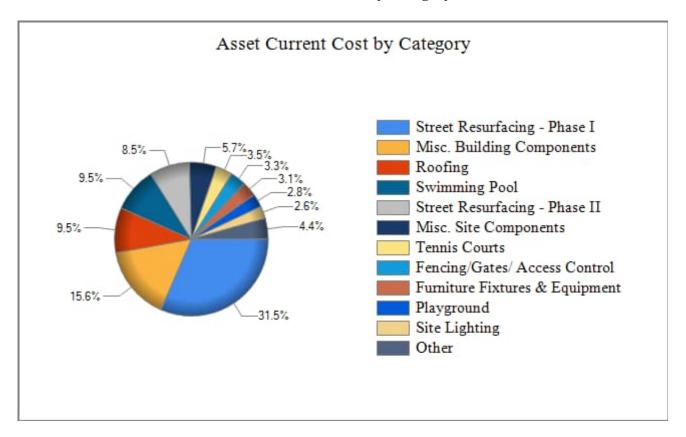

# TABLE OF CONTENTS

| EXECUTIVE SUMMARY                            |     |
|----------------------------------------------|-----|
| Executive Summary                            | 1-1 |
| Financial Summary - Recommended Funding Plan | 1-2 |
| Recommended Funding Plan VS Fully Funded     | 1-3 |
| Funding Assessment Comparison Chart          | 1-4 |
| CURRENT FUNDING PLAN                         |     |
| Financial Summary - Current Funding Plan     | 2-1 |
| Current Funding Plan vs Fully Funded Plan    | 2-2 |
| CASH FLOW                                    |     |
| Income & Expense Spreadsheet                 | 3-1 |
| EXPENDITURE DETAIL                           |     |
| Annual Expenditure Detail                    | 4-1 |
| Asset Current Cost by Category               | 4-9 |
| COMPONENT INVENTORY                          |     |
| Component Inventory                          | 5-1 |
| Component Detail Index                       | 5-5 |
| Component Detail                             | 5-9 |
| DISCLOSURERS & INFORMATION                   |     |
| Report Navigation                            | 6-1 |
| Methodology & Information                    | 6-2 |
| Terms of Service                             | 6-3 |
| Definitions                                  | 6-4 |