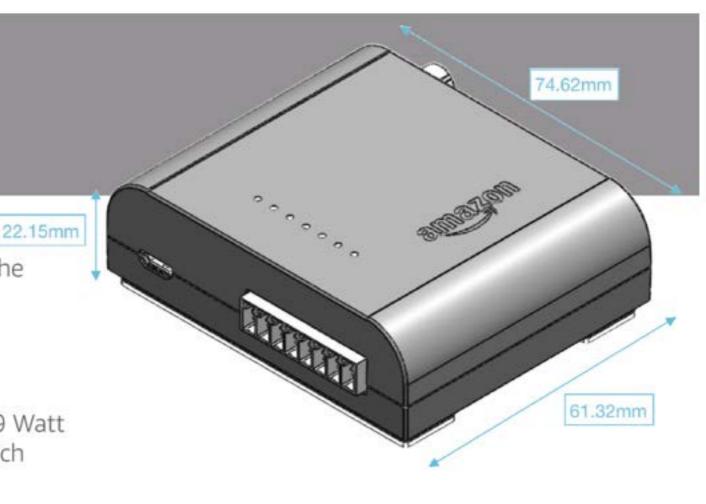

|     |      |        |

| Total       | 750.00 |
|-------------|--------|
| Balance Due | 750.00 |

JT's Home Solutions LLC (3860 334-0413 Justin Rodriguez jtshomesolutionsllc@gmail.com

| EXHIBIT 13 |
|------------|
|            |
|            |



### **Delivery process**



## Leo Lite Specifications

### **Dimensions**

74.62mmx61.32mmx22.15mm (not including the antenna).

### Power

The device can be powered by using Amazon's 9 Watt usb power adapter or via the 8-pin terminal which accepts any 8-24VAC or 8-24VDC

### Connectivity

Cellular: LTE CAT-M1 with GPRS/2G fallback capability or ethernet. Please note the two modes will never be used simultaneously.

### Relay Rating

32V/2Amp. It's under UL508 (under 1500V) so it doesn't have a letter rating.



### Operating Humidity

It is not weatherproof (designed for indoor usage) 5% to 90% humidity range

### Operating Temperature

OC to 65C operational temp range -55C to 85C non-operational temp range (storage, transportation, handling)

| EXHIBIT 14 |
|------------|
|            |
|            |



### Tamaya Tennis Center Resurfacing Project

| Contact: Ron<br>Rzastrocky@vestapropertyservices.com | Phone Number: 352-572-0179 |
|------------------------------------------------------|----------------------------|
| Address: Jacksonville, Fl                            | Date: 2.20.23              |
| Name: Tamaya Tennis Center                           | From: Brian Bullock        |

### **Estimate**

Here is the estimate that we spoke about for the resurfacing of your 4 existing clay cour