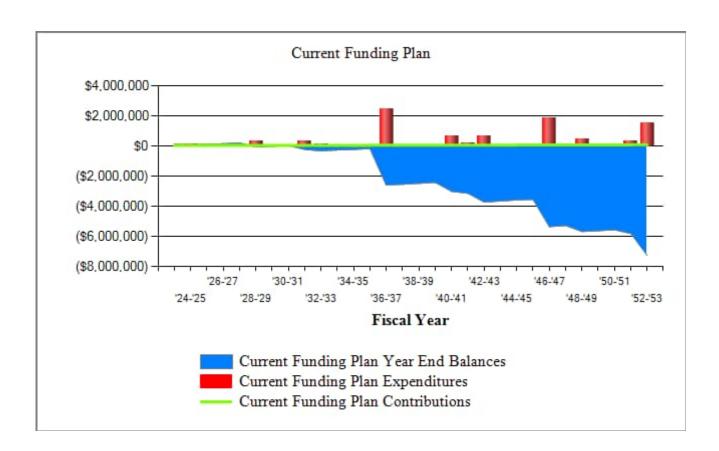

# TABLE OF CONTENTS

| EXECUTIVE SUMMARY                            |     |
|----------------------------------------------|-----|
| Executive Summary                            | 1-1 |
| Financial Summary - Recommended Funding Plan | 1-2 |
| Recommended Funding Plan VS Fully Funded     | 1-3 |
| Funding Assessment Comparison Chart          | 1-4 |
| CURRENT FUNDING PLAN                         |     |
| Financial Summary - Current Funding Plan     | 2-1 |
| Current Funding Plan vs Fully Funded Plan    | 2-2 |
| CASH FLOW                                    |     |
| Income & Expense Spreadsheet                 | 3-1 |
| EXPENDITURE DETAIL                           |     |
| Annual Expenditure Detail                    | 4-1 |
| Asset Current Cost by Category               | 4-9 |
| COMPONENT INVENTORY                          |     |
| Component Inventory                          | 5-1 |
| Component Detail Index                       | 5-5 |
| Component Detail                             | 5-9 |
| DISCLOSURERS & INFORMATION                   |     |
| Report Navigation                            | 6-1 |
| Methodology & Information                    | 6-2 |
| Terms of Service                             | 6-3 |
| Definitions                                  | 6-4 |

#### **Pooled Cash (Current Funding Plan)**

Current Year Reserve Fund Contribution \$39,080
Interest Rate on Reserve Deposits Variable
Inflation Rate on Replacement Cost Variable
Annual Contribution Increases 3.0%

#### Comments

- Components with replacement cost of \$5,000 or less assumed an operating expense.
- Current funding level is not adequate for future component replacement.
- Recommended funding plan requires larger contributions for adequate funding.