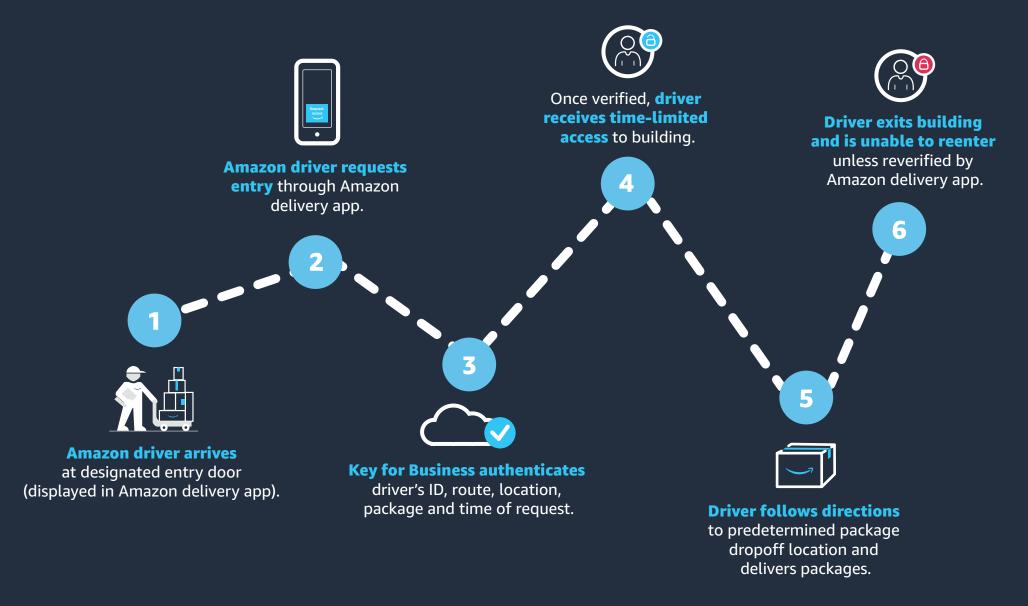

| 750.00 |
| Drywall patch<br>work | Small holes and craclines thru-out cardio fitness room.                                                                        | 1   |      | 0.00   |
| work<br>Material      | All materials for scoped work. Shewrin williams or Benjamin Moore Brand Paint.                                                 | 1   |      | 0.00   |
|                       |                                                                                                                                |     |      |        |

| Total       | 750.00 |
|-------------|--------|
| Balance Due | 750.00 |

JT's Home Solutions LLC (3860 334-0413 Justin Rodriguez jtshomesolutionsllc@gmail.com

| EXHIBIT 13 |
|------------|
|            |
|            |



### **Delivery process**



## Leo Lite Specifications

### **Dimensions**

74.62mmx61.32mmx22.15mm (not including the antenna).

### Power

The device can be powered by using Amazon's 9 Watt usb power adapter or via the 8-pin terminal which accepts any 8-24VAC or 8-24VDC

### Connectivity

Cellular: LTE CAT-M1 with GPRS/2G fallback capability or ethernet. Please note the two modes will never be used simultaneously.

### Relay Rating

32V/2Amp. It's under UL508 (under 1500V) so it doesn't have a letter rating.



### Operating Humidity

It is not weatherproof (designed for indoor usage) 5% to 90% humidity range

### Operating Temperature

OC to 65C operational temp range -55C to 85C non-operational temp range (storage, transportation, handling)

| EXHIBIT 14 |
|------------|
|            |
|            |



### Tam